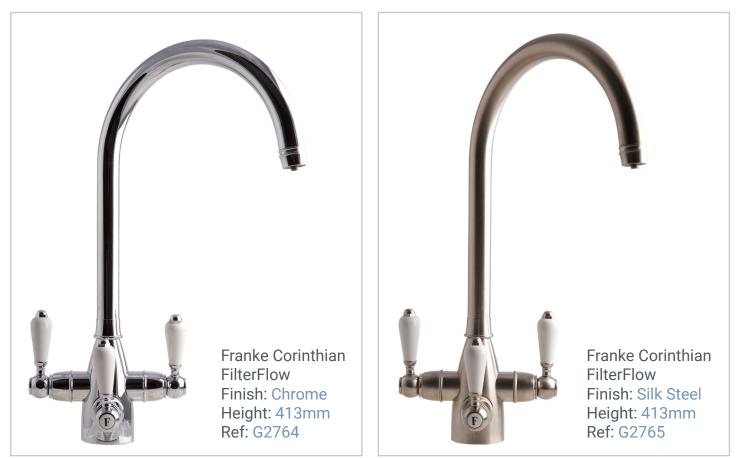

# There are many choices of drinking taps available

We have a great selection of 3-way taps and faucet taps if you decide to have a drinking water line with your Minimax Water Softener. Either as a brand new valve, or an addition to your current tap you can choose one based on your style, colour and design preferences; we have lots of options available.

Your local Minimax dealer will be able to help advise you on the best tap for your needs. If you find something you like here, simply quote the reference code of the tap to your local dealer and they can provide you with more information.

#### **Cascade 3-Way Kitchen Mixer Tap**





#### Pallas 3-Way Taps



#### Franke



## Franke (cont)





# Franke (cont)





### Adobe





## Adobe



## Faucet Taps





L1275MM