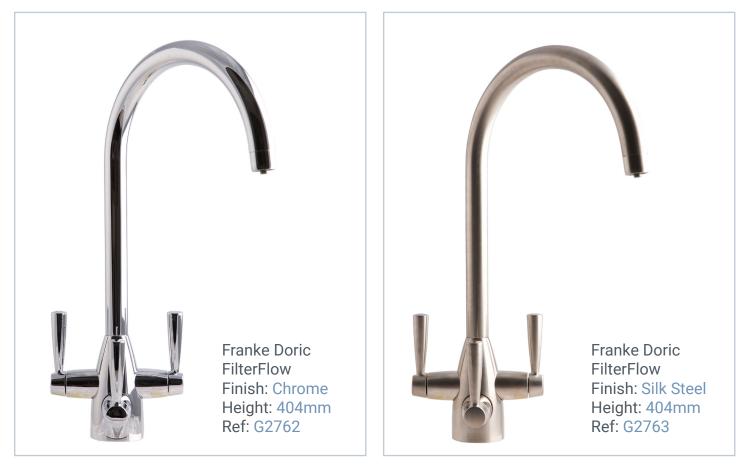

# There are many choices of drinking taps available

We have a great selection of 3-way taps and faucet taps if you decide to have a drinking water line with your Minimax Water Softener. Either as a brand new valve, or an addition to your current tap you can choose one based on your style, colour and design preferences; we have lots of options available.

Your local Minimax dealer will be able to help advise you on the best tap for your needs. If you find something you like here, simply quote the reference code of the tap to your local dealer and they can provide you with more information.

#### **Cascade 3-Way Kitchen Mixer Tap**





#### Pallas 3-Way Taps



#### Franke



## Franke (cont)





# Franke (cont)





### Adobe





## Adobe



## Faucet Taps





L1275MM