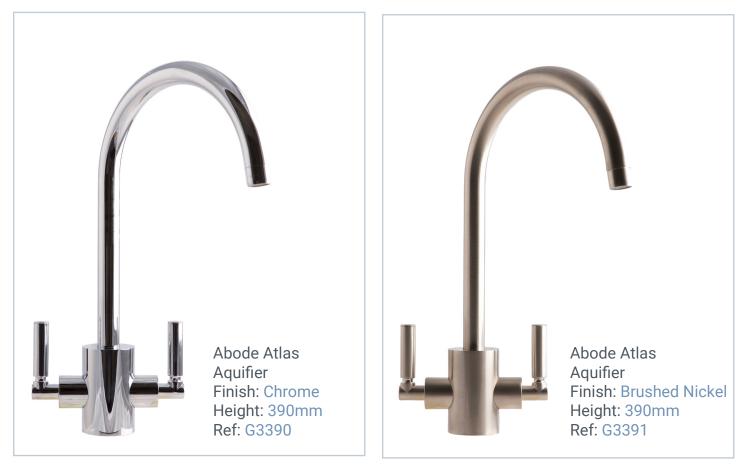

# There are many choices of drinking taps available

We have a great selection of 3-way taps and faucet taps if you decide to have a drinking water line with your Minimax Water Softener. Either as a brand new valve, or an addition to your current tap you can choose one based on your style, colour and design preferences; we have lots of options available.

Your local Minimax dealer will be able to help advise you on the best tap for your needs. If you find something you like here, simply quote the reference code of the tap to your local dealer and they can provide you with more information.

#### **Cascade 3-Way Kitchen Mixer Tap**





#### Pallas 3-Way Taps



#### Franke



## Franke (cont)





# Franke (cont)





### Adobe





## Adobe



## Faucet Taps





L1275MM