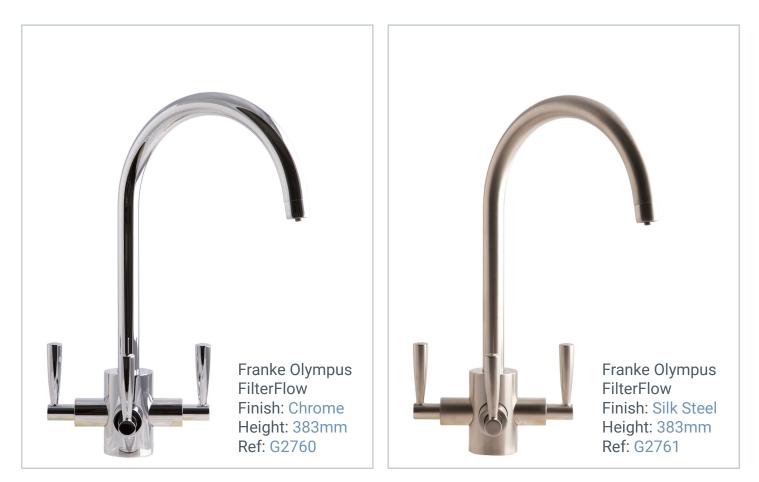

# There are many choices of drinking taps available

We have a great selection of 3-way taps and faucet taps if you decide to have a drinking water line with your Minimax Water Softener. Either as a brand new valve, or an addition to your current tap you can choose one based on your style, colour and design preferences; we have lots of options available.

Your local Minimax dealer will be able to help advise you on the best tap for your needs. If you find something you like here, simply quote the reference code of the tap to your local dealer and they can provide you with more information.

#### **Cascade 3-Way Kitchen Mixer Tap**





#### Pallas 3-Way Taps



#### Franke



## Franke (cont)





# Franke (cont)





### Adobe





## Adobe



## Faucet Taps





L1275MM