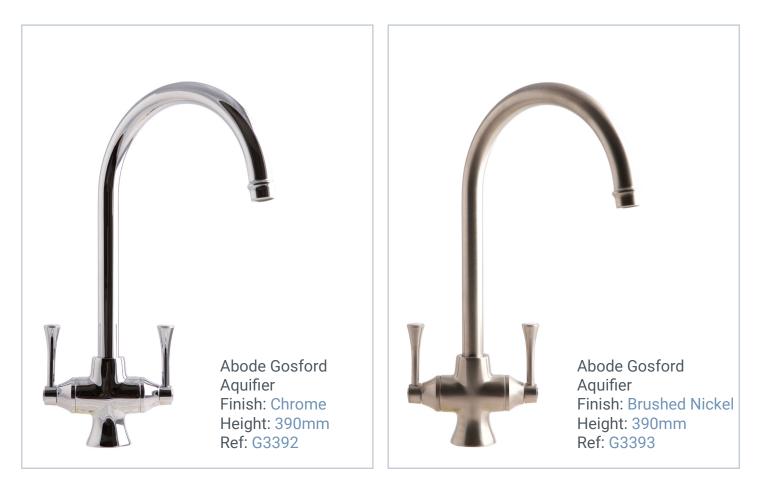

# There are many choices of drinking taps available

We have a great selection of 3-way taps and faucet taps if you decide to have a drinking water line with your Minimax Water Softener. Either as a brand new valve, or an addition to your current tap you can choose one based on your style, colour and design preferences; we have lots of options available.

Your local Minimax dealer will be able to help advise you on the best tap for your needs. If you find something you like here, simply quote the reference code of the tap to your local dealer and they can provide you with more information.

#### **Cascade 3-Way Kitchen Mixer Tap**





#### Pallas 3-Way Taps



#### Franke



## Franke (cont)





# Franke (cont)





### Adobe





## Adobe



## Faucet Taps





L1275MM