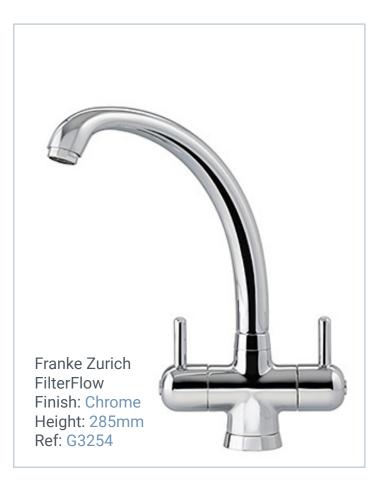

# There are many choices of drinking taps available

We have a great selection of 3-way taps and faucet taps if you decide to have a drinking water line with your Minimax Water Softener. Either as a brand new valve, or an addition to your current tap you can choose one based on your style, colour and design preferences; we have lots of options available.

Your local Minimax dealer will be able to help advise you on the best tap for your needs. If you find something you like here, simply quote the reference code of the tap to your local dealer and they can provide you with more information.

#### **Cascade 3-Way Kitchen Mixer Tap**





#### Pallas 3-Way Taps



#### Franke



## Franke (cont)





# Franke (cont)





### Adobe





## Adobe



## Faucet Taps





L1275MM