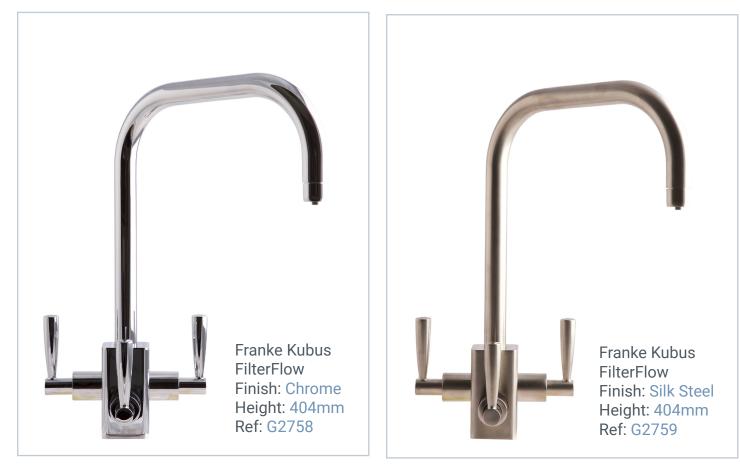

# There are many choices of drinking taps available

We have a great selection of 3-way taps and faucet taps if you decide to have a drinking water line with your Minimax Water Softener. Either as a brand new valve, or an addition to your current tap you can choose one based on your style, colour and design preferences; we have lots of options available.

Your local Minimax dealer will be able to help advise you on the best tap for your needs. If you find something you like here, simply quote the reference code of the tap to your local dealer and they can provide you with more information.

#### **Cascade 3-Way Kitchen Mixer Tap**





#### Pallas 3-Way Taps



#### Franke



## Franke (cont)





# Franke (cont)





### Adobe





## Adobe



## Faucet Taps





L1275MM